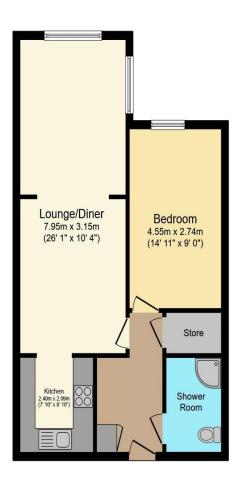

## Visit us at retirementhomesearch.co.uk

Total floor area 56.2 m² (605 sq.ft.) approx

This floor plan is for illustrative purposes only. It is not drawn to scale. Any measurements, floor areas (including any total floor area), openings and orientation are approximate. No details are guaranteed, they cannot be relied upon for any purpose and they do not form part of any agreement. No liability is taken for any error, omission or misstatement. A party must rely upon its own inspection(s). Powered by www.focalagent.com